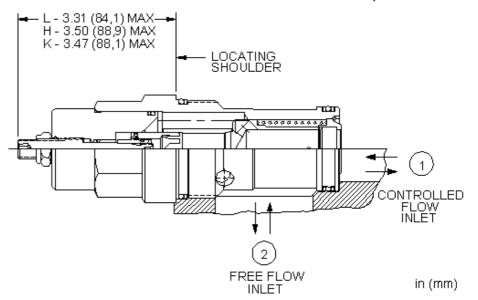

## **TECHNICAL DATA**

NOTE: DATA MAY VARY BY CONFIGURATION. SEE CONFIGURATION SECTION.

| Maximum Operating Pressure                                    | 350 bar                 |  |
|---------------------------------------------------------------|-------------------------|--|
| Maximum Valve Leakage at 110 SUS (24 cSt)                     | 0,7 cc/min.             |  |
| Adjustment - No. of CCW Turns from Fully Closed to Fully Open | 5                       |  |
| Locknut Hex Size                                              | 15 mm                   |  |
| Locknut Torque                                                | 9 - 10 Nm               |  |
| Seal kit - Cartridge                                          | Buna: 990018007         |  |
| Seal kit - Cartridge                                          | EPDM: 990018014         |  |
| Seal kit - Cartridge                                          | Polyurethane: 990018002 |  |
| Seal kit - Cartridge                                          | Viton: 990018006        |  |