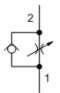

Fully adjustable needle valve with reverse flow check

SERIES 4 / CAPACITY: 240 L/min. (14,2 mm) / CAVITY: T-18A

sunhydraulics.com/model/NCGB

Needle valves with reverse-flow check are fully adjustable orifices used to regulate flow. They are infinitely adjustable from fully closed up to the maximum orifice diameter. An integral high-capacity check valve provides unrestricted flow from port 2 to port 1. They are not pressure compensated.