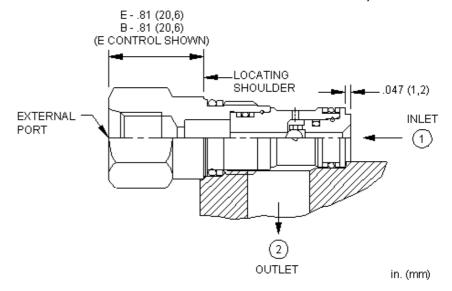

sunhydraulics.com/model/CSAY

The single ball shuttle connects the higher of two work ports to the signal or common port. It features an external load port located in the hex-end of the cartridge and the signal is sensed at port 2.