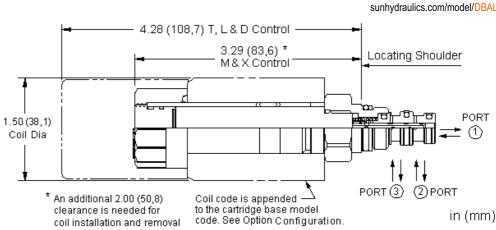

#### **NOTES**

- Please verify cartridge clearance requirements when choosing a Sun manifold. Different valve controls and coils require different clearances.
- An additional 2.00 inches (50,8 mm) beyond the valve extension is needed for coil installation and removal.