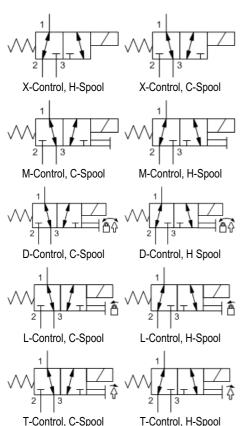

## SERIES P / CAPACITY: 1 L/min. / CAVITY: T-9A

This solenoid-operated 3-way, 2-position cartridge is a direct-acting, balanced spool pilot valve used to pilot other full-flow valves. The valve is normally open between port 1 and port 2 or port 1 and port 3 and all flow paths are bidirectional.

C Normally Open 1 to 3, Closed 1 to 2

## X No Manual Override

- **D** Twist/Lock (Dual) Manual Override
- L Twist/Lock (Detent) Manual Override
- M Manual Override
- T Twist (Momentary) Manual Override

H Normally Open 1 to 2, Closed 1 to 3 N Buna-N

**E** EPDM

V Viton