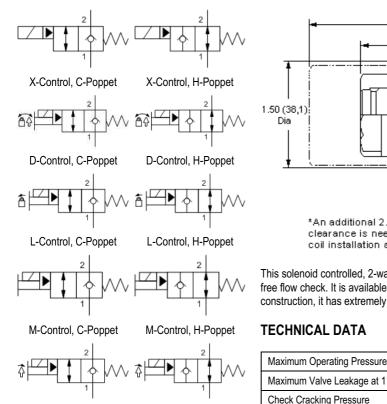

## sun hydraulics

T-Control, C-Poppet

T-Control, H-Poppet

This solenoid controlled, 2-way, 2-position cartridge is a pilot-operated, poppet style directional valve with reverse free flow check. It is available in either a normally open or normally closed configuration. Due to its poppet style construction, it has extremely low leakage.