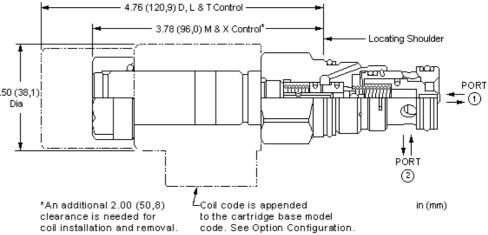

• Please verify cartridge clearance requirements when choosing a Sun manifold. Different valve controls and coils require different clearances.

• An additional 2.00 inches (50,8 mm) beyond the valve extension is needed for coil installation and removal.