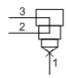

Port 2 to 3 open, port 1 blocked cavity plug

CAVITY: T-163A

sunhydraulics.com/model/XZAA

This cavity plug allows ports 2 and 3 to remain open and blocks port 1.