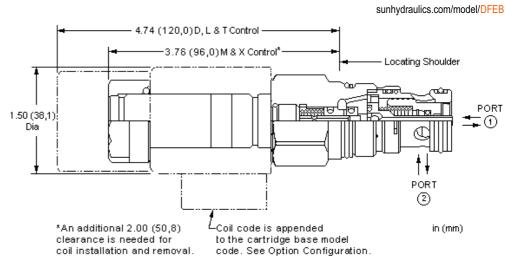

NOTE: DATA MAY VARY BY CONFIGURATION. SEE CONFIGURATION SECTION.

| Maximum Operating Pressure                | 350 bar               |
|-------------------------------------------|-----------------------|
| Maximum Valve Leakage at 110 SUS (24 cSt) | 0,7 cc/min.@350 bar   |
| Check Cracking Pressure                   | 3,5 bar               |
| Response Time - Typical                   | 30 ms                 |
| Switching Frequency                       | 15,000 max. cycles/hr |
| Seal kit - Cartridge                      | Buna: 990016007       |
| Seal kit - Cartridge                      | Viton: 990016006      |

• Please verify cartridge clearance requirements when choosing a Sun manifold. Different valve controls and coils require different clearances.

• An additional 2.00 inches (50,8 mm) beyond the valve extension is needed for coil installation and removal.