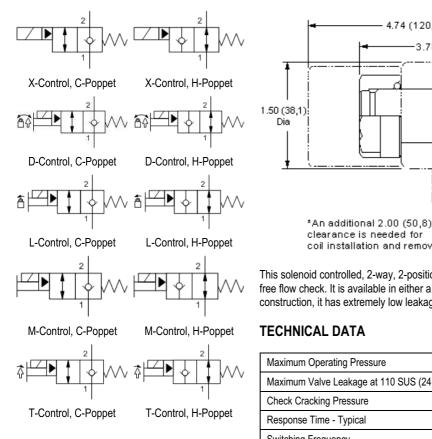

## **CONFIGURATION OPTIONS**

## Model Code Example: DFEBXCN

| CONTROL                               | (X) POPPET CONFIGURATION | (C) SEAL MATERIAL | (N) <u>COIL *</u>                       |  |
|---------------------------------------|--------------------------|-------------------|-----------------------------------------|--|
| X No Manual Override                  | C Normally Closed        | N Buna-N          | No coil                                 |  |
| D Twist/Lock (Dual) Manual Override   | H Normally Open          | E EPDM            | 212 DIN 43650-Form A, 12 VDC            |  |
| L Twist/Lock (Detent) Manual Override |                          | V Viton           | 224 DIN 43650-Form A, 24 VDC            |  |
| M Manual Override                     |                          |                   | 912 Deutsch DT04-2P, 12 VDC             |  |
| T Twist (Momentary) Manual Override   |                          |                   | 924 Deutsch DT04-2P, 24 VDC             |  |
|                                       |                          |                   | * Additional coil options are available |  |