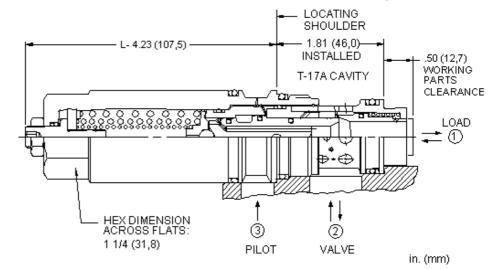

## **TECHNICAL DATA**

NOTE: DATA MAY VARY BY CONFIGURATION. SEE CONFIGURATION SECTION.

| Pilot Ratio                                             | 1.5:1                   |
|---------------------------------------------------------|-------------------------|
| Maximum Recommended Load Pressure at Maximum Setting    | 260 bar                 |
| Maximum Setting                                         | 350 bar                 |
| Factory Pressure Settings Established at                | 30 cc/min.              |
| Maximum Valve Leakage at Reseat                         | 0,3 cc/min.             |
| Check Cracking Pressure                                 | 1,7 bar                 |
| Adjustment - No. of CCW Turns from Min. to Max. Setting | 9                       |
| Reseat                                                  | >85% of setting         |
| Locknut Hex Size                                        | 15 mm                   |
| Locknut Torque                                          | 9 - 10 Nm               |
| Seal kit - Cartridge                                    | Buna: 990017007         |
| Seal kit - Cartridge                                    | Polyurethane: 990017002 |
| Seal kit - Cartridge                                    | Viton: 990017006        |