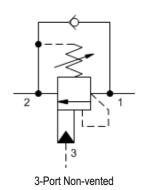

## SERIES 3 / CAPACITY: 240 L/min. / CAVITY: T-17A

sunhydraulics.com/model/MBGB

Load reactive, load control valves with pilot assist combine two valves; a check valve and a relief valve. The check valve allows free flow from the directional valve (port 2) to the load (port 1) while a direct-acting, pilot-assisted relief valve controls flow from port 1 to port 2. Pilot assist at port 3 lowers the effective setting of the relief valve at a rate determined by the pilot ratio.