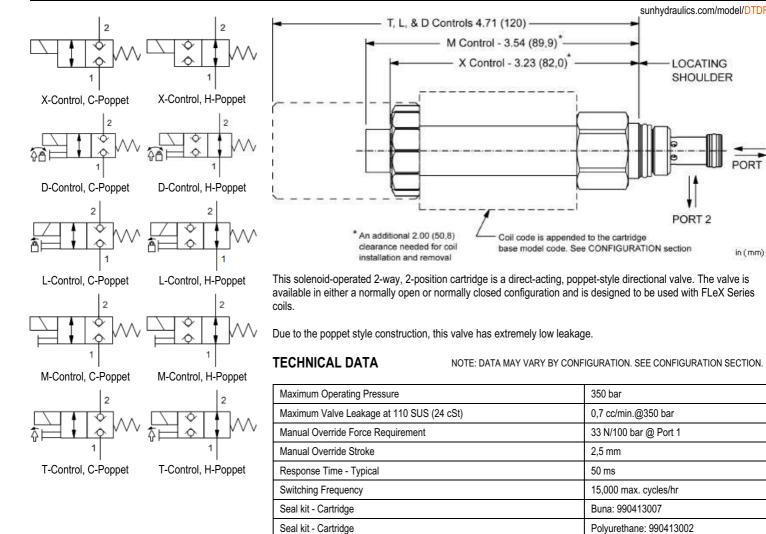

## Model Code Example: DTDFXCN

| CONTROL                             | (X) POPPET CONFIGURATION | (C) SEAL MATERIAL | (N) COIL *                              |  |
|-------------------------------------|--------------------------|-------------------|-----------------------------------------|--|
| X No Manual Override                | C Normally Closed        | N Buna-N          | No coil                                 |  |
| D Twist/Lock (Dual) Manual Override | H Normally Open          | V Viton           | * Additional coil options are available |  |

L Twist/Lock (Detent) Manual Override

M Manual Override

T Twist (Momentary) Manual Override

Viton: 990413006