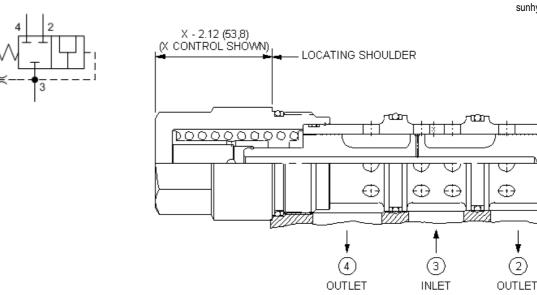

MODEL DSIX

sunhydraulics.com/model/DSIX

πOn

in. (mm)

VENT

This is a vent-to-shift, 2-position, diverter valve that is normally closed. When port 1 is vented, the pressure differential between port 3 and port 1 exceeds the spring force causing the valve to shift, thereby connecting port 3 with ports 2 and 4.