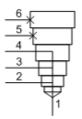

## Ports 3 and 4 or port 5 and 6 blocked, all other ports open cavity plug

SERIES 4 / CAVITY: T-24A & T-64A

sunhydraulics.com/model/XQOA

These cavity plugs can be used for both four-port and six-port cavities. When used in four-port cavities (T-21A, T-22A, T-23A and T-24A), ports 1 and 2 remain connected and ports 3 and 4 are blocked. When used in six-port cavities (T-61A, T-62A, T-63A and T-64A), ports 1, 2, 3 and 4 remain connected and ports 5 and 6 are blocked.