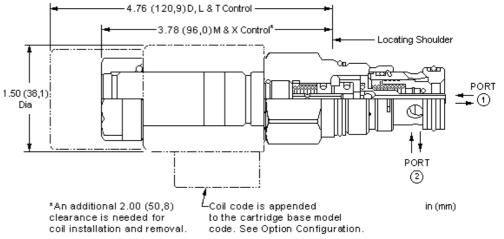

• Please verify cartridge clearance requirements when choosing a Sun manifold. Different valve controls and coils require different clearances.

• An additional 2.00 inches (50,8 mm) beyond the valve extension is needed for coil installation and removal.