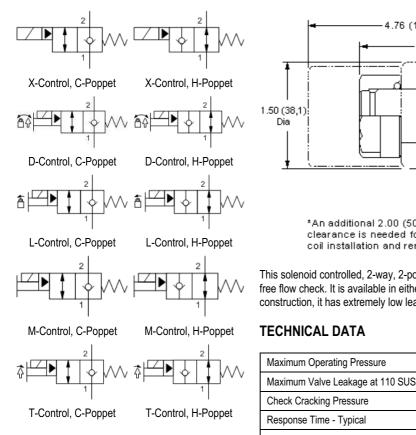

## **CONFIGURATION OPTIONS**

## Model Code Example: DFDBXCN

| CONTROL (2                            | X) POPPET CONFIGURATION ( | C) <u>SEAL MATERIAL</u> (N | ) <u>COIL *</u>              |
|---------------------------------------|---------------------------|----------------------------|------------------------------|
| X No Manual Override                  | C Normally Closed         | N Buna-N                   | No coil                      |
| D Twist/Lock (Dual) Manual Override   | H Normally Open           | E EPDM                     | 212 DIN 43650-Form A, 12 VDC |
| L Twist/Lock (Detent) Manual Override |                           | V Viton                    | 224 DIN 43650-Form A, 24 VDC |
| M Manual Override                     |                           |                            | 912 Deutsch DT04-2P, 12 VDC  |
| T Twist (Momentary) Manual Override   |                           |                            | 924 Deutsch DT04-2P, 24 VDC  |