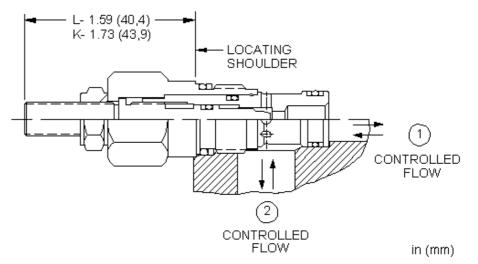

Fully adjustable needle valve

CAPACITY: 20 L/min. (4 mm) / CAVITY: T-162A

sunhydraulics.com/model/NFBC

Needle valves are fully adjustable orifices used to regulate flow. They are infinitely adjustable from fully closed up to the maximum orifice diameter. They are not pressure compensated and may be used as flow controls or as shutoff valves.