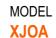

Port 1 to 2 open, port 3 blocked cavity plug

**SERIES 4 / CAVITY: T-19A** 

sunhydraulics.com/model/XJOA

This cavity plug allows ports 1 and 2 to remain open and blocks port 3.