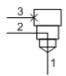

Port 1 to 2 open, port 3 blocked cavity plug

**SERIES 4 / CAVITY: T-19A** 

sunhydraulics.com/model/XJOA

This cavity plug allows ports 1 and 2 to remain open and blocks port 3.