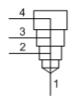

All ports open cavity plug

**SERIES 2 / CAVITY: T-3A, T-5A & T-32A** 

snhy.com/XCOA

These cavity plugs can be used for both two-port and four-port cavities and allow all ports to remain connected.

## **TECHNICAL DATA**

NOTE: DATA MAY VARY BY CONFIGURATION. SEE CONFIGURATION SECTION.

| Maximum Operating Pressure | 350 bar          |
|----------------------------|------------------|
| Port Configuration         | 2 Port / 4 Port  |
| Seal kit - Cartridge       | Buna: 990203007  |
| Seal kit - Cartridge       | Viton: 990203006 |