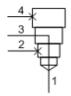

Port 1 to 3 open, ports 2 and 4 blocked, cavity plug

**SERIES 1 / CAVITY: T-21A** 

This cavity plug allows flow through ports 1 and 3 and blocks ports 2 and 4.