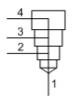

**MODEL XKOA** 

All ports open cavity plug

**SERIES 4 / CAVITY: T-18A & T-34A** 

sunhydraulics.com/model/XKOA

in (mm)

These cavity plugs can be used for both two-port and four-port cavities and allow all ports to remain connected.