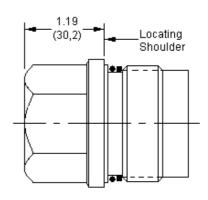

**MODEL XKOA** 

All ports open cavity plug

**SERIES 4 / CAVITY: T-18A & T-34A** 

sunhydraulics.com/model/XKOA

in (mm)

These cavity plugs can be used for both two-port and four-port cavities and allow all ports to remain connected.