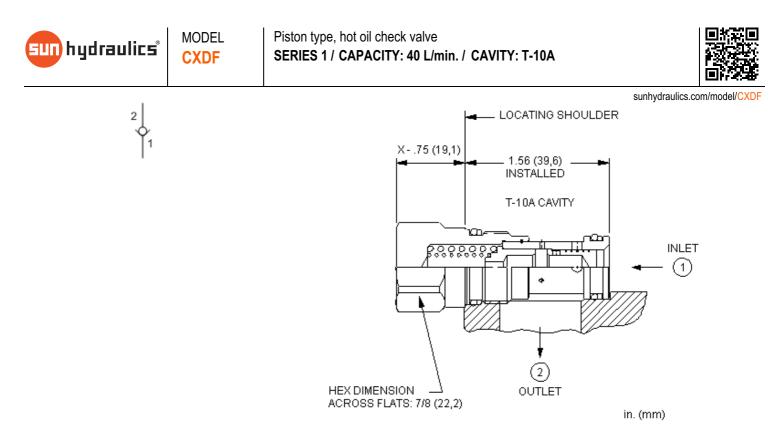

This valve was designed to be used in a parts-in-body, hot oil shuttle assembly. 2 valves, nose to nose, with a pin in between created the low side shuttle.