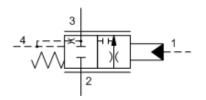

## 2-way, pilot-shifted, proportional throttle with bleed down SERIES 1 / CAPACITY: 20 L/min. / CAVITY: T-21A

sunhydraulics.com/model/FKBB

This valve is a 2-way, 2-position proportional throttle. Ports 2 and 3 are normally closed. Pilot pressure at port 1 creates a metering orifice between port 2 and 3 that is proportional to the pressure at 1. The force balance of the flow forces, spring and pilot pressure results in a degree of partial self-compensation as the load pressure changes.

This valve includes a bleed-down feature which connects ports 3 to 4 in the spring-biased position. The bleed-down feature is useful when the valve is used as a meter-in flow control in circuits which include counterbalance valves downstream of port 3. The bleed-down connection is closed as the valve is piloted with increasing pressure at port 1.