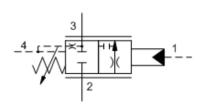

## 2-way, pilot-shifted, proportional throttle with bleed down SERIES 1 / CAPACITY: 20 L/min. / CAVITY: T-21A

sunhydraulics.com/model/FKBB

This valve is a 2-way, 2-position proportional throttle. Ports 2 and 3 are normally closed. Pilot pressure at port 1 creates a metering orifice between port 2 and 3 that is proportional to the pressure at 1. The force balance of the flow forces, spring and pilot pressure results in a degree of partial self-compensation as the load pressure changes.

This valve includes a bleed-down feature which connects ports 3 to 4 in the spring-biased position. The bleed-down feature is useful when the valve is used as a meter-in flow control in circuits which include counterbalance valves downstream of port 3. The bleed-down connection is closed as the valve is piloted with increasing pressure at port 1.

Pressure at port 4 directly opposes pressure at port 1.