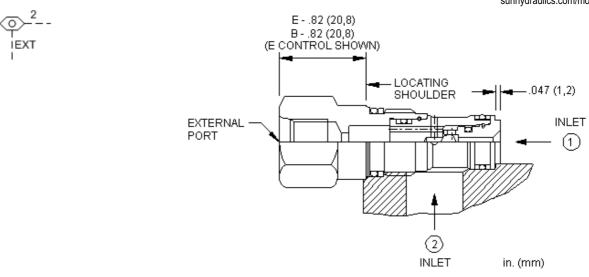

MODEL CSAW

The single ball shuttle connects the higher of two work ports to the signal or common port. The signal is sensed at an external port located in the hex-end of the cartridge.