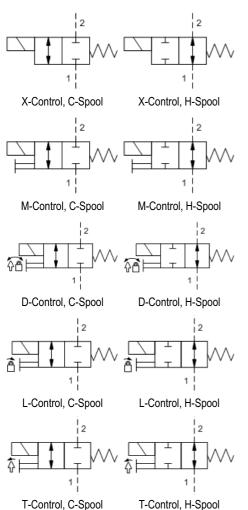

## **CONFIGURATION OPTIONS**

## Model Code Example: DAALXCN

| CONTROL                               | (X) SPOOL CONFIGURATION | (C) | SEAL MATERIAL  | (N) | COIL *                       |
|---------------------------------------|-------------------------|-----|----------------|-----|------------------------------|
| X No Manual Override                  | C Normally Closed       |     | N Buna-N       |     | No coil                      |
| D Twist/Lock (Dual) Manual Override   | H Normally Open         |     | <b>E</b> EPDM  |     | 212 DIN 43650-Form A, 12 VDC |
| L Twist/Lock (Detent) Manual Override | e                       |     | <b>V</b> Viton |     | 224 DIN 43650-Form A, 24 VDC |
| M Manual Override                     |                         |     |                |     | 912 Deutsch DT04-2P, 12 VDC  |
| T Twist (Momentary) Manual Override   |                         |     |                |     | 924 Deutsch DT04-2P, 24 VDC  |