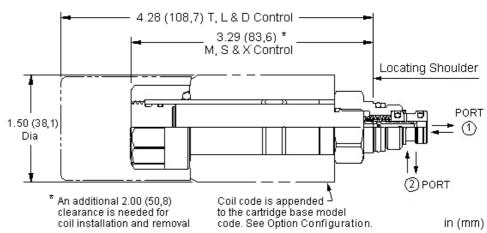

#### **NOTES**

- Please verify cartridge clearance requirements when choosing a Sun manifold. Different valve controls and coils require different clearances.
- An additional 2.00 inches (50,8 mm) beyond the valve extension is needed for coil installation and removal.