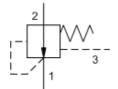

Normally open, modulating element

**SERIES 2 / CAVITY: T-2A** 

sunhydraulics.com/model/FBFA

This normally open modulating element without an internal orifice acts as a restrictive compensator to maintain a constant pressure drop across an orifice, regardless of variations in upstream or downstream pressure. This part number is still active but no longer promoted or cataloged. The current part number that is identical is LP\*C XDN.