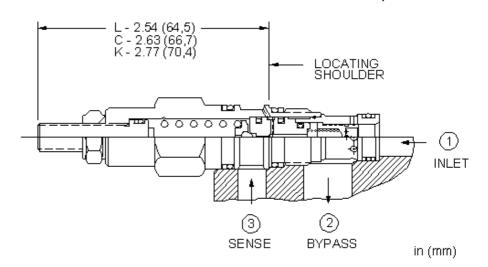

## **TECHNICAL DATA**

NOTE: DATA MAY VARY BY CONFIGURATION. SEE CONFIGURATION SECTION.

| Factory Pressure Settings Established at               | 15 L/min.               |
|--------------------------------------------------------|-------------------------|
| Maximum Operating Pressure                             | 350 bar                 |
| Maximum Valve Leakage at 110 SUS (24 cSt)              | 30 cc/min.@70 bar       |
| Response Time - Typical                                | 10 ms                   |
| Adjustment - No. of CW Turns from Min. to Max. setting | 5                       |
| Locknut Hex Size                                       | 15 mm                   |
| Locknut Torque                                         | 9 - 10 Nm               |
| Seal kit - Cartridge                                   | Buna: 990163007         |
| Seal kit - Cartridge                                   | Polyurethane: 990163002 |
| Seal kit - Cartridge                                   | Viton: 990163006        |