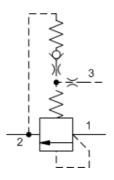

CAPACITY: 20 L/min. / CAVITY: T-163A

sunhydraulics.com/model/RVBB

Three-port normally closed modulating elements with relief provide two functions when combined with an external orifice. The mainstage is a bypass compensator that controls a priority flow into the circuit, determined by the external orifice. Input flow in excess of the priority flow is bypassed to tank (port 2). If the inlet (port 1) pressure rises to the valve setting, the valve operates as a normal relief valve.