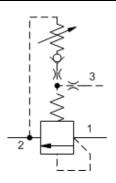

CAPACITY: 20 L/min. / CAVITY: T-163A

sunhydraulics.com/model/RVBB

Three-port normally closed modulating elements with relief provide two functions when combined with an external orifice. The mainstage is a bypass compensator that controls a priority flow into the circuit, determined by the external orifice. Input flow in excess of the priority flow is bypassed to tank (port 2). If the inlet (port 1) pressure rises to the valve setting, the valve operates as a normal relief valve.