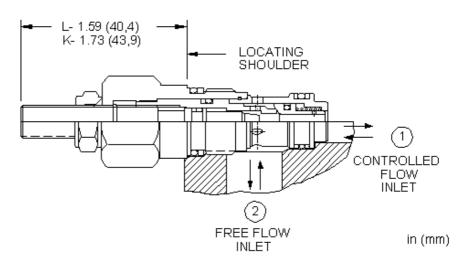

Fully adjustable needle valve with reverse flow check CAPACITY: 20 L/min. (4 mm) / CAVITY: T-162A

sunhydraulics.com/model/NCBB

Needle valves with reverse-flow check are fully adjustable orifices used to regulate flow. They are infinitely adjustable from fully closed up to the maximum orifice diameter. An integral high-capacity check valve provides unrestricted flow from port 2 to port 1. They are not pressure compensated.