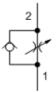

Fully adjustable needle valve with reverse flow check CAPACITY: 20 L/min. (4 mm) / CAVITY: T-162A

sunhydraulics.com/model/NCBB

Needle valves with reverse-flow check are fully adjustable orifices used to regulate flow. They are infinitely adjustable from fully closed up to the maximum orifice diameter. An integral high-capacity check valve provides unrestricted flow from port 2 to port 1. They are not pressure compensated.