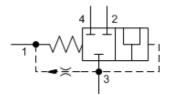

SERIES 3 / CAPACITY: 240 L/min. / CAVITY: T-33A

sunhydraulics.com/model/DSGX

This is a vent-to-shift, 2-position, diverter valve that is normally closed. When port 1 is vented, the pressure differential between port 3 and port 1 exceeds the spring force causing the valve to shift, thereby connecting port 3 with ports 2 and 4.