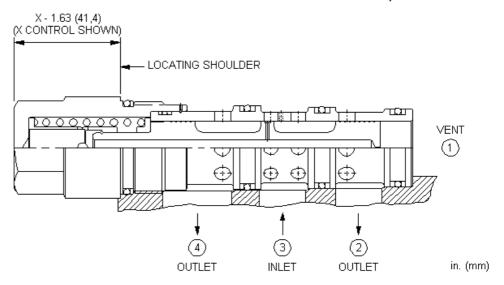

SERIES 3 / CAPACITY: 240 L/min. / CAVITY: T-33A

sunhydraulics.com/model/DSGX

This is a vent-to-shift, 2-position, diverter valve that is normally closed. When port 1 is vented, the pressure differential between port 3 and port 1 exceeds the spring force causing the valve to shift, thereby connecting port 3 with ports 2 and 4.