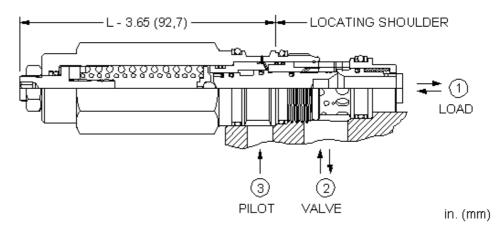

# **TECHNICAL DATA**

NOTE: DATA MAY VARY BY CONFIGURATION. SEE CONFIGURATION SECTION.

| Pilot Ratio                                             | 3:1                     |
|---------------------------------------------------------|-------------------------|
| Maximum Recommended Load Pressure at Maximum Setting    | 260 bar                 |
| Maximum Setting                                         | 350 bar                 |
| Factory Pressure Settings Established at                | 30 cc/min.              |
| Maximum Valve Leakage at Reseat                         | 0,3 cc/min.             |
| Check Cracking Pressure                                 | 1,7 bar                 |
| Adjustment - No. of CCW Turns from Min. to Max. Setting | 9                       |
| Reseat                                                  | >85% of setting         |
| Locknut Hex Size                                        | 15 mm                   |
| Locknut Torque                                          | 9 - 10 Nm               |
| Seal kit - Cartridge                                    | Buna: 990202007         |
| Seal kit - Cartridge                                    | Polyurethane: 990002002 |
| Seal kit - Cartridge                                    | Viton: 990202006        |