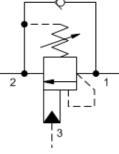

MODEL **MBEA** 

sunhydraulics.com/model/MBE/

3-Port Non-vented

Load reactive, load control valves with pilot assist combine two valves; a check valve and a relief valve. The check valve allows free flow from the directional valve (port 2) to the load (port 1) while a direct-acting, pilot-assisted relief valve controls flow from port 1 to port 2. Pilot assist at port 3 lowers the effective setting of the relief valve at a rate determined by the pilot ratio.