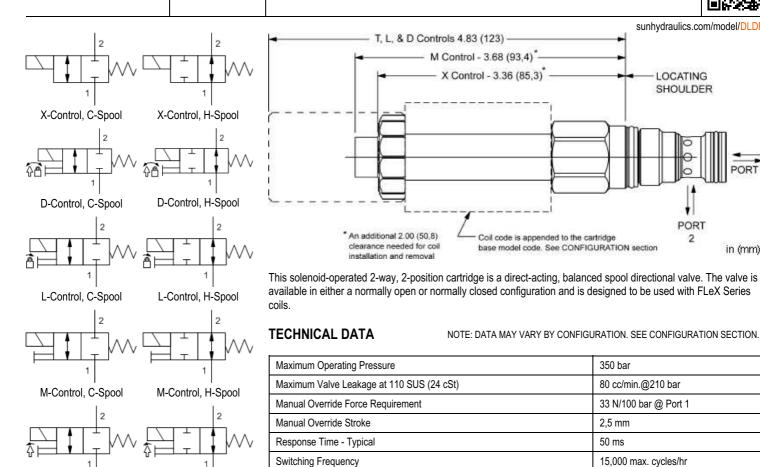

## 2-way, solenoid-operated directional spool valve SERIES 1 / CAPACITY: 45 L/min. / CAVITY: T-13A

LOCATING SHOULDER

PORT

in (mm)

Seal kit - Cartridge

Seal kit - Cartridge

## **CONFIGURATION OPTIONS**

T-Control, C-Spool

**NOTES** 