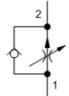

Fully adjustable, pressure-compensated flow controls with reverse-flow check provide precise flow regulation for meter-in or meter-out applications where there may be wide pressure fluctuations. They are infinitely adjustable from nearly closed up to the maximum flow. An integral high-capacity check valve provides unrestricted flow from port 2 to port 1.