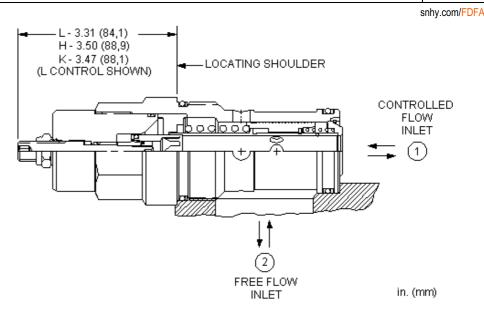

## **TECHNICAL DATA**

NOTE: DATA MAY VARY BY CONFIGURATION. SEE CONFIGURATION SECTION.

| Maximum Operating Pressure                                    | 350 bar                 |  |  |
|---------------------------------------------------------------|-------------------------|--|--|
| Adjustment - No. of CCW Turns from Fully Closed to Fully Open | 5                       |  |  |
| Locknut Hex Size                                              | 15 mm                   |  |  |
| Locknut Torque                                                | 9 - 10 Nm               |  |  |
| Seal kit - Cartridge                                          | Buna: 990018007         |  |  |
| Seal kit - Cartridge                                          | EPDM: 990018014         |  |  |
| Seal kit - Cartridge                                          | Polyurethane: 990018002 |  |  |
| Seal kit - Cartridge                                          | Viton: 990018006        |  |  |

## Model Code Example: FDFALAN

| CONTROL                             | (L) | ADJUSTMENT RANGE               | (A) | SEAL MATERIAL | (N) | MATERIAL/COATING            |
|-------------------------------------|-----|--------------------------------|-----|---------------|-----|-----------------------------|
| L Standard Screw Adjustment         |     | A .2 - 50 gpm (1 - 200 L/min.) |     | N Buna-N      |     | Standard Material/Coating   |
| H Calibrated Handknob with Detent L | ock |                                |     | E EPDM        |     | /LH Mild Steel, Zinc-Nickel |
| K Handknob                          |     |                                |     | V Viton       |     |                             |