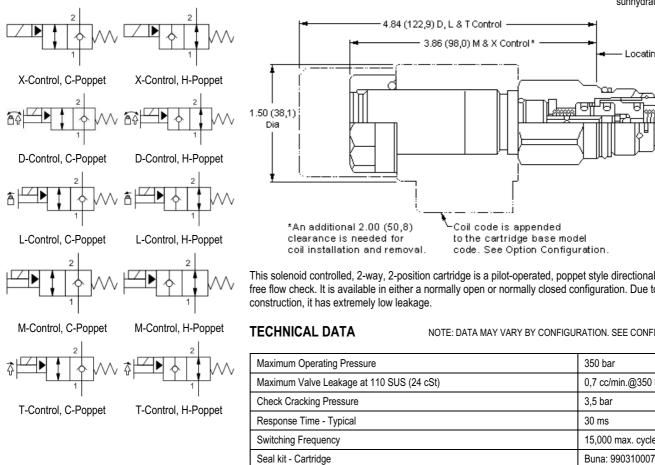

· Please verify cartridge clearance requirements when choosing a Sun manifold. Different valve controls and coils require different clearances. NOTES

• An additional 2.00 inches (50,8 mm) beyond the valve extension is needed for coil installation and removal.