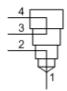

## Port 1 open to 2 and port 3 open to 4 cavity plug

Model Code Example: XROSXXN

**SERIES 1 / CAVITY: T-31A** 

sunhydraulics.com/model/XRO

This cavity plug is open from port 1 to port 2, and separately from port 3 to port 4.