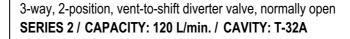

MODEL DSEY

sunhydraulics.com/model/DSEY

This vent-to-shift diverter valve is a 2-position, 3-way cartridge that is normally open from port 3 to port 4. When port 1 is vented, the pressure differential between port 3 and port 1 exceeds the spring force causing the valve to shift, thereby connecting port 3 to port 2.