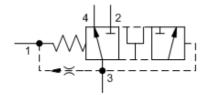

MODEL DSEY

sunhydraulics.com/model/DSEY

This vent-to-shift diverter valve is a 2-position, 3-way cartridge that is normally open from port 3 to port 4. When port 1 is vented, the pressure differential between port 3 and port 1 exceeds the spring force causing the valve to shift, thereby connecting port 3 to port 2.