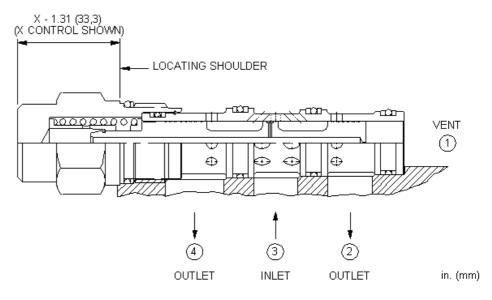

MODEL DSEY

sunhydraulics.com/model/DSEY

This vent-to-shift diverter valve is a 2-position, 3-way cartridge that is normally open from port 3 to port 4. When port 1 is vented, the pressure differential between port 3 and port 1 exceeds the spring force causing the valve to shift, thereby connecting port 3 to port 2.