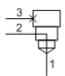

**MODEL XHOA** 

Port 1 to 2 open, port 3 blocked cavity plug

**SERIES 3 / CAVITY: T-17A** 

sunhydraulics.com/model/XHOA

This cavity plug allows ports 1 and 2 to remain open and blocks port 3.