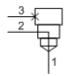

MODEL XZOB

Port 1 to 2 open, port 3 blocked cavity plug

CAVITY: T-163A

sunhydraulics.com/model/XZOB

This cavity plug allows ports 1 and 2 to remain open and blocks port 3.