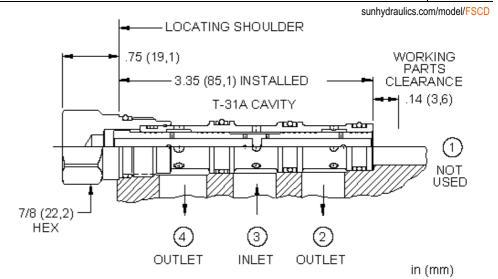

## SERIES 1 / CAPACITY: 6 - 30 L/min. / CAVITY: T-31A

3 2

Flow dividers are sliding-spool, pressure-compensated devices used to split oil flow to two different branches of a circuit in a designated ratio. These valves are suitable for applications that use the following: unidirectional hydraulic motors, hydraulic cylinders where flow division in one direction only is required, and multiple circuits that are serviced from one pump supply.

#### **TECHNICAL DATA**

NOTE: DATA MAY VARY BY CONFIGURATION. SEE CONFIGURATION SECTION.

| Maximum Operating Pressure                | 350 bar                 |
|-------------------------------------------|-------------------------|
| Divisional Accuracy at Minimum Input Flow | ±6.5%                   |
| Divisional Accuracy at Max Input Flow     | ±3.5%                   |
| Pressure Drop at Minimum Rated Input Flow | 2 bar                   |
| Pressure Drop at Maximum Rated Input Flow | 18 bar                  |
| Rated Input Flow with 50/50 Split         | 6 - 30 L/min.           |
| Rated Input Flow with 40/60 Split         | 5,3 - 26,5 L/min.       |
| Rated Input Flow with 33/67 Split         | 4,5 - 22,7 L/min.       |
| Seal kit - Cartridge                      | Buna: 990031007         |
| Seal kit - Cartridge                      | Polyurethane: 990031002 |
| Seal kit - Cartridge                      | Viton: 990031006        |