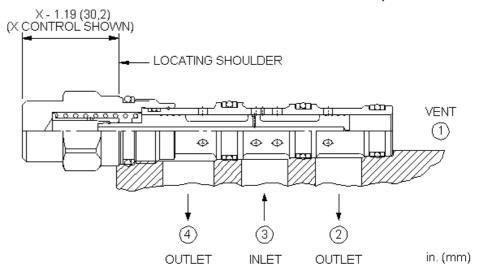

## 3-way, 2-position, vent-to-shift diverter valve, normally closed

SERIES 1 / CAPACITY: 60 L/min. / CAVITY: T-31A

sunhydraulics.com/model/DSC

This is a vent-to-shift, 2-position, diverter valve that is normally closed. When port 1 is vented, the pressure differential between port 3 and port 1 exceeds the spring force causing the valve to shift, thereby connecting port 3 with ports 2 and 4.