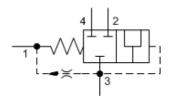

## 3-way, 2-position, vent-to-shift diverter valve, normally closed

SERIES 1 / CAPACITY: 60 L/min. / CAVITY: T-31A

sunhydraulics.com/model/DSC

This is a vent-to-shift, 2-position, diverter valve that is normally closed. When port 1 is vented, the pressure differential between port 3 and port 1 exceeds the spring force causing the valve to shift, thereby connecting port 3 with ports 2 and 4.