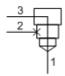

Port 1 to 3 open, port 2 blocked cavity plug

**SERIES 4 / CAVITY: T-19A** 

sunhydraulics.com/model/XJBA

This cavity plug allows ports 1 and 3 to remain open and blocks port 2.