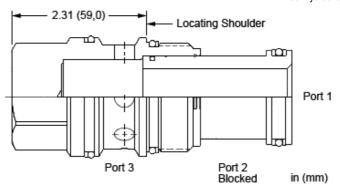

Port 1 to 3 open, port 2 blocked cavity plug

**SERIES 4 / CAVITY: T-19A** 

sunhydraulics.com/model/XJBA

This cavity plug allows ports 1 and 3 to remain open and blocks port 2.