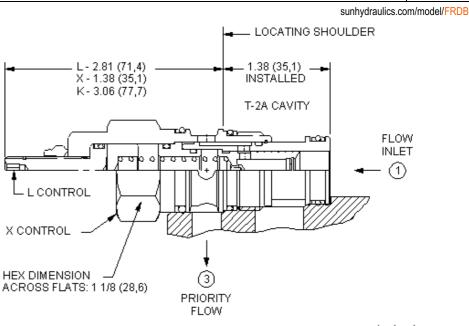

in. (mm)

This valve is a 2 port restrictive flow control valve that fits into a 3 port cavity. There is no connection to port 2 of the cavity.