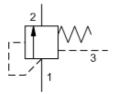

Normally closed, modulating element SERIES 2 / CAVITY: T-2A

sunhydraulics.com/model/FAFA

This normally closed modulating element without an internal orifice acts as a bypass compensator to maintain a constant pressure drop across an orifice, regardless of variations in upstream or downstream pressure. This part number is still active but no longer promoted or cataloged. The current part number that is identical is LR\*C XDN.