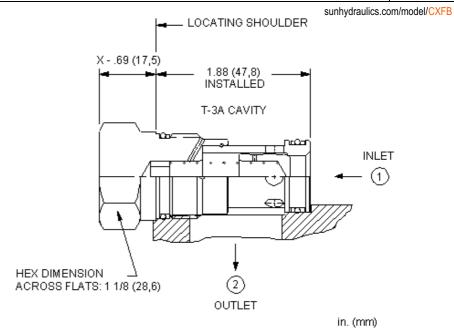

Free flow nose to side check valve

SERIES 2 / CAPACITY: 160 L/min. / CAVITY: T-3A

Free-flow, nose-to-side check valves are on/off circuit components that allow free flow from the inlet (port 1) to the outlet (port 2) and block flow in the opposite direction.