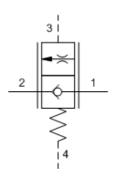

Vented, balanced, load control valve

SERIES 4 / CAPACITY: 480 L/min. / CAVITY: T-24A

Vented, balanced load control valves combine a balanced modulating element with a reverse flow check. The check valve allows free flow from the directional valve (port 2) to the load (port 1) while the pilot to open modulating element controls flow from port 1 to port 2. Pilot pressure at port 3 determines the flow setting. Backpressure at port 2 does not affect the flow setting because the spring chamber references the vent (port 4).