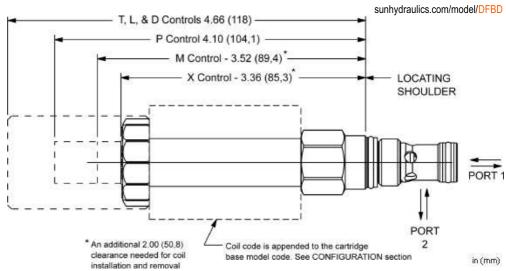

## **NOTES**

CONTROL

- Please verify cartridge clearance requirements when choosing a Sun manifold. Different valve controls and coils require different clearances.
- An additional 2.00 inches (50,8 mm) beyond the valve extension is needed for coil installation and removal.