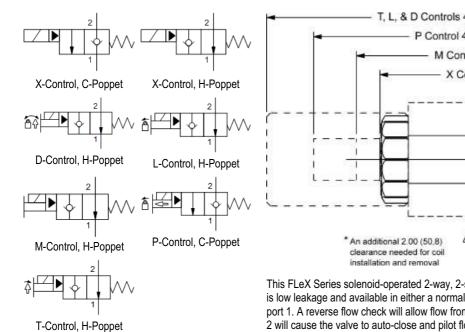

**DFBD** 

FLeX Series 2-way, 2-stage, solenoid-operated directional poppet valve with reverse flow check - flow 2-1, 3000 psi (210 bar)

CAPACITY: 40 L/min. / CAVITY: T-162A

This FLeX Series solenoid-operated 2-way, 2-stage cartridge is a pilot-operated directional poppet valve. The valve is low leakage and available in either a normally open or normally closed configuration to control flow from port 2 to port 1. A reverse flow check will allow flow from 1 to 2 in the closed condition. In the open condition, flow from 1 to 2 will cause the valve to auto-close and pilot flow will pass from 1 to 2.

C Normally Closed

H Normally Open

N Buna-N **V** Viton

- D Twist/Lock (Dual) Manual Override
- L Twist/Lock (Detent) Manual Override
- Manual Override
- Manual Pull Override
- T Twist (Momentary) Manual Override