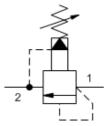

## <mark>sun</mark> hydraulics

MODEL **RPCC** 

Pilot-operated, balanced-piston relief cartridges are normally closed pressure regulating valves. When the pressure at the inlet (port 1) reaches the valve setting, the valve starts to open to tank (port 2), throttling flow to regulate the pressure. These valves are accurate, have low pressure rise vs. flow, they are smooth and quiet, and are moderately fast.