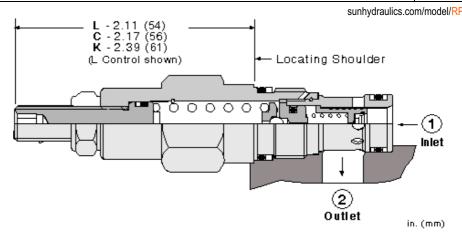

| Factory Pressure Settings Established at               | 15 L/min.               |  |  |
|--------------------------------------------------------|-------------------------|--|--|
| Maximum Operating Pressure                             | 350 bar                 |  |  |
| Maximum Valve Leakage at 110 SUS (24 cSt)              | 30 cc/min.@70 bar       |  |  |
| Response Time - Typical                                | 10 ms                   |  |  |
| Adjustment - No. of CW Turns from Min. to Max. setting | 5                       |  |  |
| Locknut Hex Size                                       | 12,7 mm                 |  |  |
| Locknut Torque                                         | 9 - 10 Nm               |  |  |
| Seal kit - Cartridge                                   | Buna: 990162007         |  |  |
| Seal kit - Cartridge                                   | EPDM: 990162014         |  |  |
| Seal kit - Cartridge                                   | Polyurethane: 990162002 |  |  |
| Seal kit - Cartridge                                   | Viton: 990162006        |  |  |