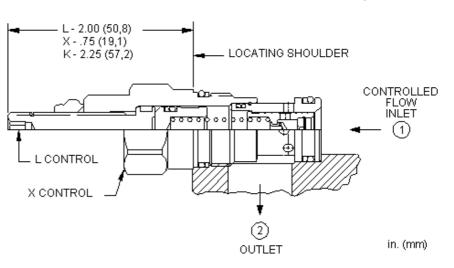

2

1

sunhydraulics.com/model/FXCA

Fixed-orifice, pressure-compensated flow controls provide precise flow regulation for meter-in or meter-out applications where there may be wide pressure fluctuations. The flow setting is specified by the user and is set at the factory.