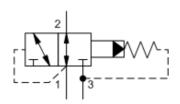

3-way, pilot-operated, directional valve with internal drain to port 3 (1 to 2 open, 3 blocked)

SERIES 2 / CAPACITY: 60 L/min. / CAVITY: T-2A

snhy.com/DPCD

Pilot-operated, 3-way directional cartridges (1 to 2 open, 3 blocked) are switching devices typically used in moderate flow circuits. They can be used by themselves or to actuate larger pilot-operated directional cartridges or logic cartridges. The valve shifts when the pressure differential between port 1 and port 3 exceeds the setting.