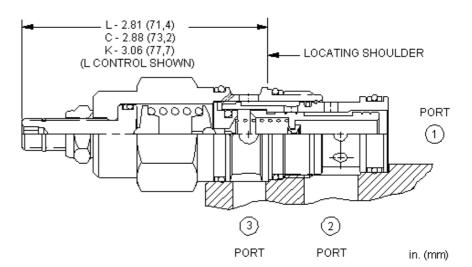

## **TECHNICAL DATA**

NOTE: DATA MAY VARY BY CONFIGURATION. SEE CONFIGURATION SECTION.

| Factory Pressure Settings Established at               | 15 L/min.               |
|--------------------------------------------------------|-------------------------|
| Maximum Operating Pressure                             | 350 bar                 |
| Control Pilot Flow                                     | 0,16 - 0,25 L/min.      |
| Maximum Valve Leakage at 110 SUS (24 cSt)              | 15 cc/min.@70 bar       |
| Adjustment - No. of CW Turns from Min. to Max. setting | 5                       |
| Locknut Hex Size                                       | 15 mm                   |
| Locknut Torque                                         | 9 - 10 Nm               |
| Seal kit - Cartridge                                   | Buna: 990202007         |
| Seal kit - Cartridge                                   | Polyurethane: 990002002 |
| Seal kit - Cartridge                                   | Viton: 990202006        |