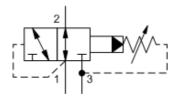

3-way, pilot-operated, directional valve with internal drain to port 3 (1 to 2 open, 3 blocked)

SERIES 2 / CAPACITY: 60 L/min. / CAVITY: T-2A

snhy.com/DPCD

Pilot-operated, 3-way directional cartridges (1 to 2 open, 3 blocked) are switching devices typically used in moderate flow circuits. They can be used by themselves or to actuate larger pilot-operated directional cartridges or logic cartridges. The valve shifts when the pressure differential between port 1 and port 3 exceeds the setting.