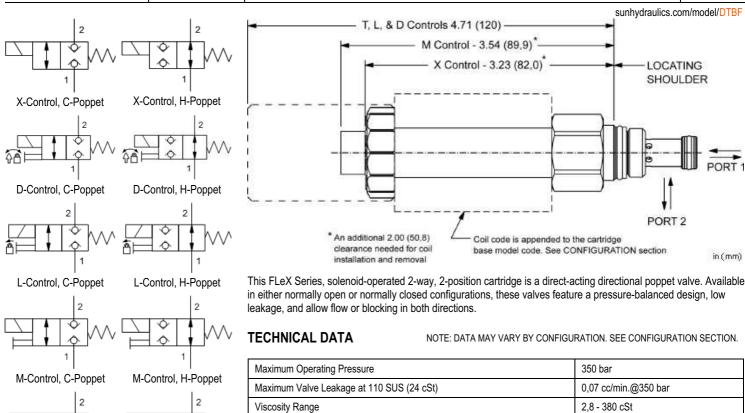

## **NOTES**

T-Control, C-Poppet

- Please verify cartridge clearance requirements when choosing a Sun manifold. Different valve controls and coils require different clearances.
- An additional 2.00 inches (50,8 mm) beyond the valve extension is needed for coil installation and removal.