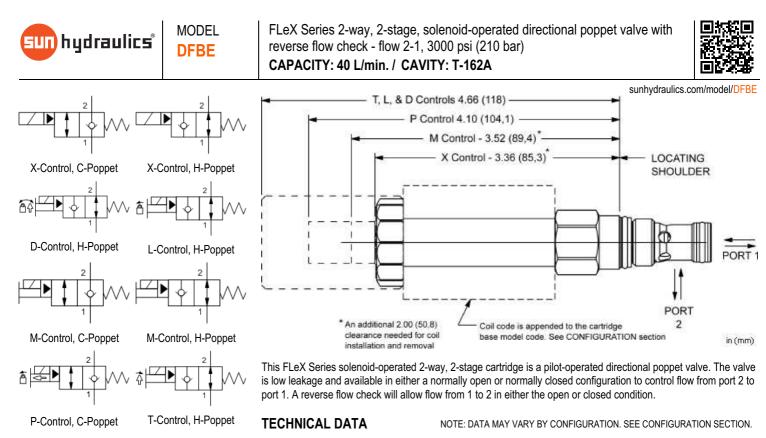

• Please verify cartridge clearance requirements when choosing a Sun manifold. Different valve controls and coils require different clearances.

• An additional 2.00 inches (50,8 mm) beyond the valve extension is needed for coil installation and removal.