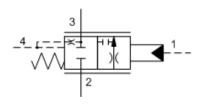

## 2-way, pilot-shifted, proportional throttle with bleed down SERIES 2 / CAPACITY: 40 L/min. / CAVITY: T-22A

sunhydraulics.com/model/FKDB

This valve is a 2-way, 2-position proportional throttle. Ports 2 and 3 are normally closed. Pilot pressure at port 1 creates a metering orifice between port 2 and 3 that is proportional to the pressure at 1. The force balance of the flow forces, spring and pilot pressure results in a degree of partial self-compensation as the load pressure changes.

This valve includes a bleed-down feature which connects ports 3 to 4 in the spring-biased position. The bleed-down feature is useful when the valve is used as a meter-in flow control in circuits which include counterbalance valves downstream of port 3. The bleed-down connection is closed as the valve is piloted with increasing pressure at port 1.

Pressure at port 4 directly opposes pressure at port 1.