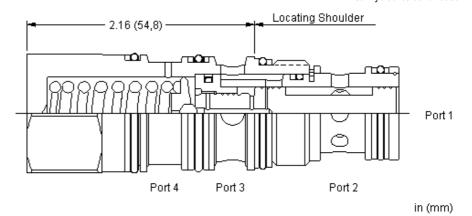

## **TECHNICAL DATA**

NOTE: DATA MAY VARY BY CONFIGURATION. SEE CONFIGURATION SECTION.

| Maximum Operating Pressure                             | 350 bar                 |
|--------------------------------------------------------|-------------------------|
| Maximum Valve Leakage at 110 SUS (24 cSt)              | 30 cc/min.@70 bar       |
| Pilot Volume Displacement                              | 4,9 cc                  |
| Minimum Pilot Pressure to Operate                      | 7 bar                   |
| Bypass orifice                                         | 0,8 mm                  |
| Hysteresis                                             | ± 2 %                   |
| Adjustment - No. of CW Turns from Min. to Max. setting | 5                       |
| Locknut Hex Size                                       | 15 mm                   |
| Locknut Torque                                         | 9 - 10 Nm               |
| Seal kit - Cartridge                                   | Buna: 990022002         |
| Seal kit - Cartridge                                   | Polyurethane: 990022002 |
| Seal kit - Cartridge                                   | Viton: 990022006        |