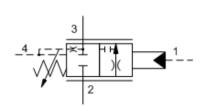

This valve includes a bleed-down feature which connects ports 3 to 4 in the spring-biased position. The bleed-down feature is useful when the valve is used as a meter-in flow control in circuits which include counterbalance valves downstream of port 3. The bleed-down connection is closed as the valve is piloted with increasing pressure at port 1.

Pressure at port 4 directly opposes pressure at port 1.