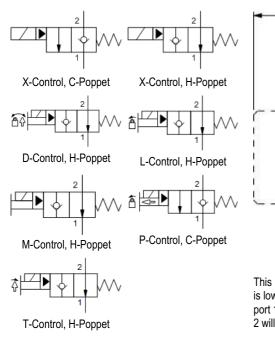

## Model Code Example: DFBFXCN

| CONTROL                             | (X) POPPET CONFIGURATION | (C) SEAL MATERIAL | (N) COIL*                               |
|-------------------------------------|--------------------------|-------------------|-----------------------------------------|
| X No Manual Override                | C Normally Closed        | N Buna-N          | No coil                                 |
| D Twist/Lock (Dual) Manual Override | H Normally Open          | <b>V</b> Viton    | * Additional coil ontions are available |

- D Twist/Lock (Dual) Manual Override
- L Twist/Lock (Detent) Manual Override
- M Manual Override
- P Manual Pull Override
- T Twist (Momentary) Manual Override

\* Additional coil options are available