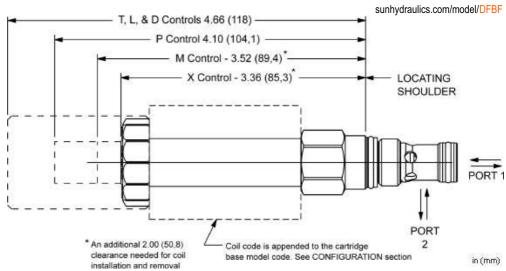

## **NOTES**

- Please verify cartridge clearance requirements when choosing a Sun manifold. Different valve controls and coils require different clearances.
- An additional 2.00 inches (50,8 mm) beyond the valve extension is needed for coil installation and removal.