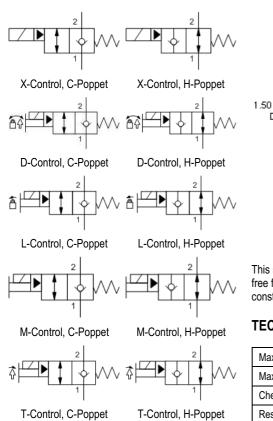

## **CONFIGURATION OPTIONS**

## Model Code Example: DFFBXCN

| CONTROL                               | (X) POPPET CONFIGURATION | (C) SEAL MATERIAL | (N) COIL *                          |  |
|---------------------------------------|--------------------------|-------------------|-------------------------------------|--|
| X No Manual Override                  | C Normally Closed        | <b>N</b> Buna-N   | No coil                             |  |
| D Twist/Lock (Dual) Manual Override   | H Normally Open          | E EPDM            | <b>212</b> DIN 43650-Form A, 12 VDC |  |
| L Twist/Lock (Detent) Manual Override |                          | <b>V</b> Viton    | 224 DIN 43650-Form A, 24 VDC        |  |
| M Manual Override                     |                          |                   | 912 Deutsch DT04-2P, 12 VDC         |  |
| T Twist (Momentary) Manual Override   |                          |                   | <b>924</b> Deutsch DT04-2P, 24 VDC  |  |