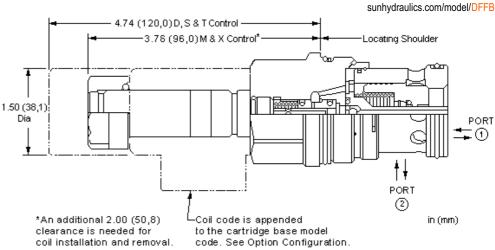

## **NOTES**

- Please verify cartridge clearance requirements when choosing a Sun manifold. Different valve controls and coils require different clearances.
- An additional 2.00 inches (50,8 mm) beyond the valve extension is needed for coil installation and removal.