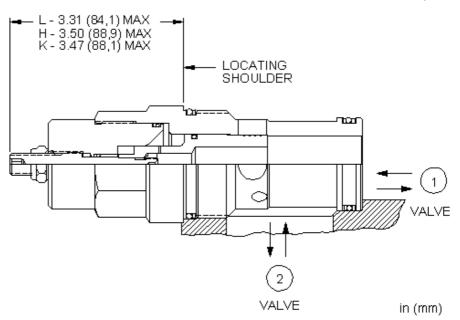

Fully adjustable needle valve

SERIES 4 / CAPACITY: 530 L/min. (21,6 mm) / CAVITY: T-18A

snhy.com/NFFD

Needle valves are fully adjustable orifices used to regulate flow. They are infinitely adjustable from fully closed up to the maximum orifice diameter. They are not pressure compensated and may be used as flow controls or as shutoff valves.