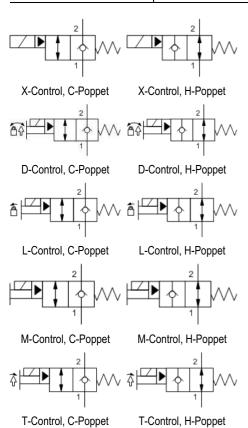

## **CONFIGURATION OPTIONS**

T Twist (Momentary) Manual Override

## **Model Code Example: DFFAXCN**

| CONTROL                               | (X) | POPPET CONFIGURATION | (C) | SEAL MATERIAL  | (N) | COIL *                       |  |
|---------------------------------------|-----|----------------------|-----|----------------|-----|------------------------------|--|
| X No Manual Override                  |     | C Normally Closed    |     | N Buna-N       |     | No coil                      |  |
| D Twist/Lock (Dual) Manual Override   |     | H Normally Open      |     | <b>E</b> EPDM  |     | 212 DIN 43650-Form A, 12 VDC |  |
| L Twist/Lock (Detent) Manual Override | е   |                      |     | <b>V</b> Viton |     | 224 DIN 43650-Form A, 24 VDC |  |
| M Manual Override                     |     |                      |     |                |     | 912 Deutsch DT04-2P 12 VDC   |  |