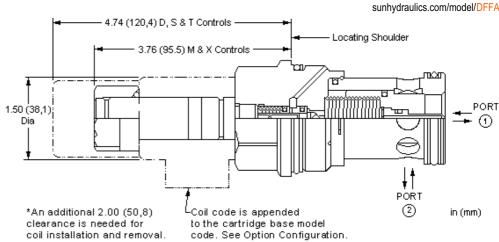

## **NOTES**

- Please verify cartridge clearance requirements when choosing a Sun manifold. Different valve controls and coils require different clearances.
- An additional 2.00 inches (50,8 mm) beyond the valve extension is needed for coil installation and removal.